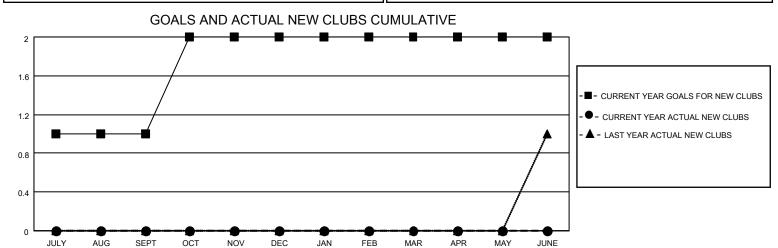

## District 310 D

| Clubs RESULTS FOR 2023-2024 |   |   |   | Members RESULTS FOR 2023-2024 |    |    |    |
|-----------------------------|---|---|---|-------------------------------|----|----|----|
|                             |   |   |   |                               |    |    |    |
| JULY/AUG/SEPT               | 1 | 0 | 1 | JULY/AUG/SEPT                 | 30 | 63 | 13 |
| OCT/NOV/DEC                 | 1 | 0 | 0 | OCT/NOV/DEC                   | 50 | 0  | 0  |
| JAN/FEB/MAR                 | 0 | 0 | 0 | JAN/FEB/MAR                   | 50 | 0  | 0  |
| APR/MAY/JUNE                | 0 | 0 | 0 | APR/MAY/JUNE                  | 30 | 0  | 0  |