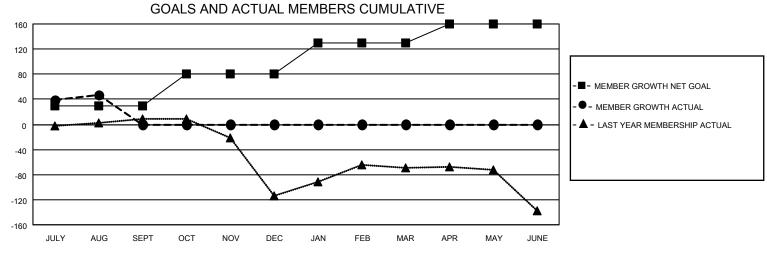

## District 310 D

| Clubs RESULTS FOR 2023-2024 |   |   |   | Members RESULTS FOR 2023-2024 |    |    |    |
|-----------------------------|---|---|---|-------------------------------|----|----|----|
|                             |   |   |   |                               |    |    |    |
| JULY/AUG/SEPT               | 1 | 0 | 1 | JULY/AUG/SEPT                 | 30 | 63 | 13 |
| OCT/NOV/DEC                 | 1 | 0 | 0 | OCT/NOV/DEC                   | 50 | 0  | 0  |
| JAN/FEB/MAR                 | 0 | 0 | 0 | JAN/FEB/MAR                   | 50 | 0  | 0  |
| APR/MAY/JUNE                | 0 | 0 | 0 | APR/MAY/JUNE                  | 30 | 0  | 0  |